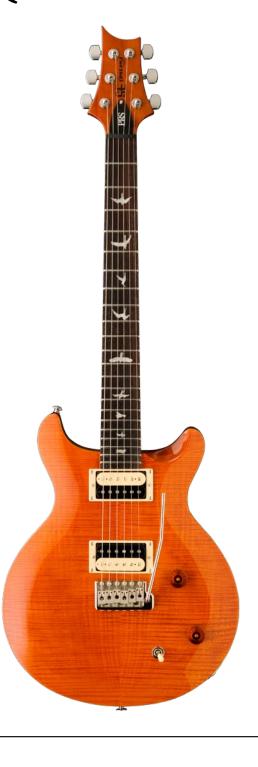

# SE Santana

Carlos Santana's influence as a PRS guitar player led to the development of our SE electric guitar series, which launched in 2001. In honor of that legacy, PRS is proud to offer the allnew SE Santana. The SE Santana is the first guitar in the SE series offered with a 24 ½" scale length and is also the first SE created using the same silhouette as Carlos's revered American-made PRS models. We believe this guitar and its appointments honor Santana's skill and style better than ever and offer players great quality and value. Be sure to try an SE Santana at an authorized dealer near you.

## Specs:

Maple top with flame maple veneer, mahogany back, 24 ½" scale length, 22 fret mahogany neck with rosewood fretboard, PRS "old-school" bird inlays, PRS designed tremolo, PRS designed tuners, nickel hardware

#### **Electronics:**

Two PRS designed Santana humbucking pickups, volume and tone control with 3-way toggle switch

#### **Neck Profile:**

Wide Fat

### Finishes:

Black, Orange, Santana Yellow