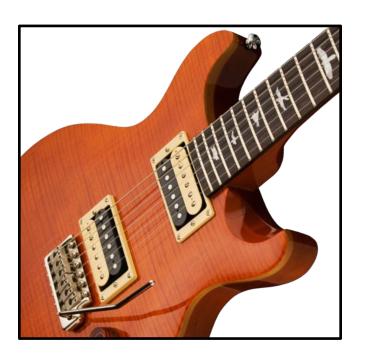

## Specs:

Maple top with flame maple veneer, mahogany back, 24 ½" scale length, 22 fret mahogany neck with rosewood fretboard, PRS "old-school" bird inlays, PRS designed tremolo, PRS designed tuners, nickel hardware

#### **Electronics:**

Two PRS designed Santana humbucking pickups, volume and tone control with 3-way toggle switch